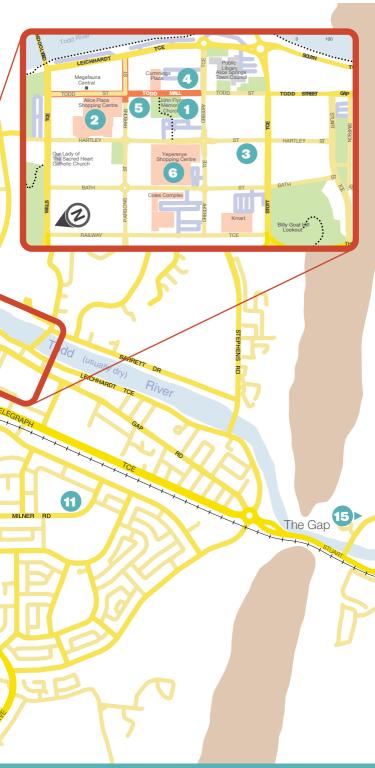

## **CBD MAP** Epilogue Lounge & Rooftop Bar Page 27 Café Yeperenye Shopping **TOWN MAP** Casa Nostra Spaghetti and Pasta House The Gillen Club Watertank Café **SOUTH OF THE GAP** River Charles 13